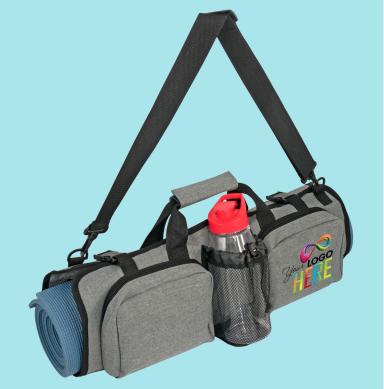

### **CPP-4261**

Ridge Yoga Bag

As Low As \$17.23(c)

10L Voyager Dry Bag

As Low As \$8.17(c)

**CPP-4140** 

Snap Lunch Tote

As Low As \$1.49(c)