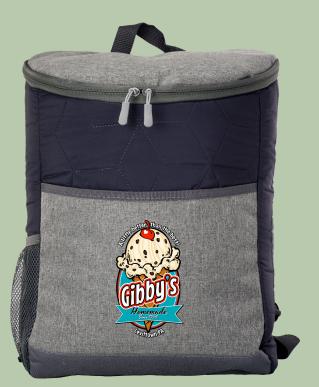

### CPP-6578 Quilted Cooler Backpack As Low As \$16.40

CPP-4344 Ridge Cooler Bag As Low As \$3.63

| <image/>             | <image/>                              |
|----------------------|---------------------------------------|
| CPP-5759             | CPP-6417                              |
| Bay Handy Cooler Bag | Portion Control Oval Cooler Lunch Set |
| As Low As \$9.51     | As Low As \$9.89                      |