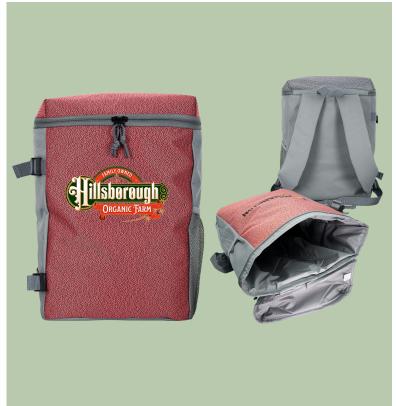

#### CPP-6737

Speck Cooler Backpack
As Low As \$13.99

Ridge Picnic Cooler Bag As Low As \$15.27

CPP-6191 Bay Cooler Backpack As Low As \$15.78

| <image/>               | <image/>         |
|------------------------|------------------|
| CPP-4831               | CPP-3601         |
| X Line Backpack Cooler | Ridge Cooler Bag |
| As Low As \$16.77      | As Low As \$8.82 |