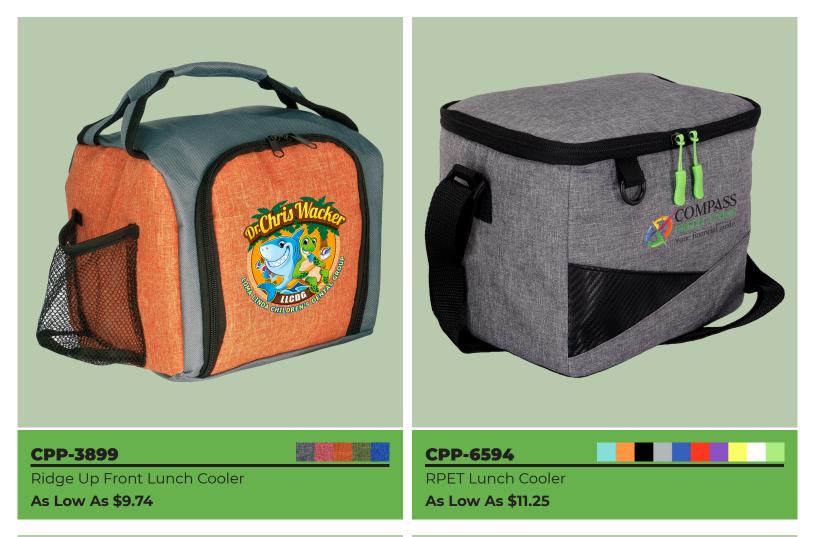

ooler Bag |
| As Low As \$16.77      | As Low As \$8.82 |



X Line Lunch Cooler
As Low As \$10.08



CPP-4983 X Line Backpack Cooler Combo As Low As \$21.84





Bay Picnic Chiller As Low As \$8.79



CPP-3518 Put-Lunch-On-Ice Bag

As Low As \$8.82





### CPP-6578 Quilted Cooler Backpack As Low As \$16.40



CPP-4344 Ridge Cooler Bag As Low As \$3.63

| <image/>             | <image/>                              |
|----------------------|---------------------------------------|
| CPP-5759             | CPP-6417                              |
| Bay Handy Cooler Bag | Portion Control Oval Cooler Lunch Set |
| As Low As \$9.51     | As Low As \$9.89                      |





#### CPP-4479 Grab N' Go Portable Cooler As Low As \$22.99

## CPP-6386

Victory Lunch Cooler As Low As \$12.68





Insulated Cooler Bag
As Low As \$3.52



**CPP-6708** Full Color Lunch Bag To Go **As Low As \$10.13**