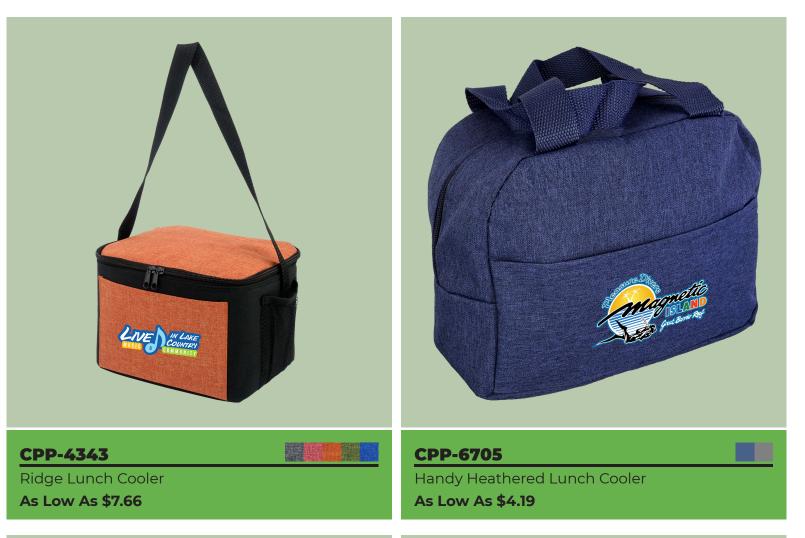

#### CPP-6737

Speck Cooler Backpack
As Low As \$13.99

Ridge Picnic Cooler Bag As Low As \$15.27

CPP-6191 Bay Cooler Backpack As Low As \$15.78

| <image/>               | <image/>         |
|------------------------|------------------|
| CPP-4831               | CPP-3601         |
| X Line Backpack Cooler | Ridge Cooler Bag |
| As Low As \$16.77      | As Low As \$8.82 |