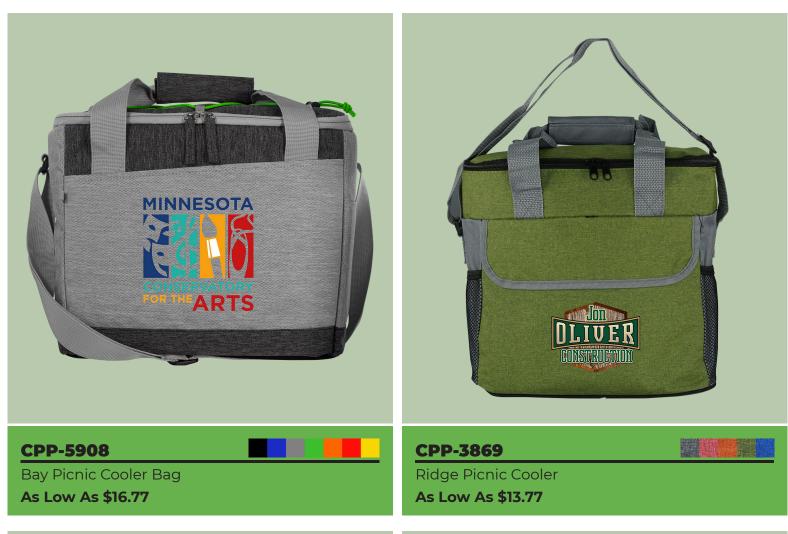

#### CPP-6737

Speck Cooler Backpack
As Low As \$13.99

Ridge Picnic Cooler Bag As Low As \$15.27

CPP-6191 Bay Cooler Backpack As Low As \$15.78

| <image/>               | <image/>         |
|------------------------|------------------|
| CPP-4831               | CPP-3601         |
| X Line Backpack Cooler | Ridge Cooler Bag |
| As Low As \$16.77      | As Low As \$8.82 |