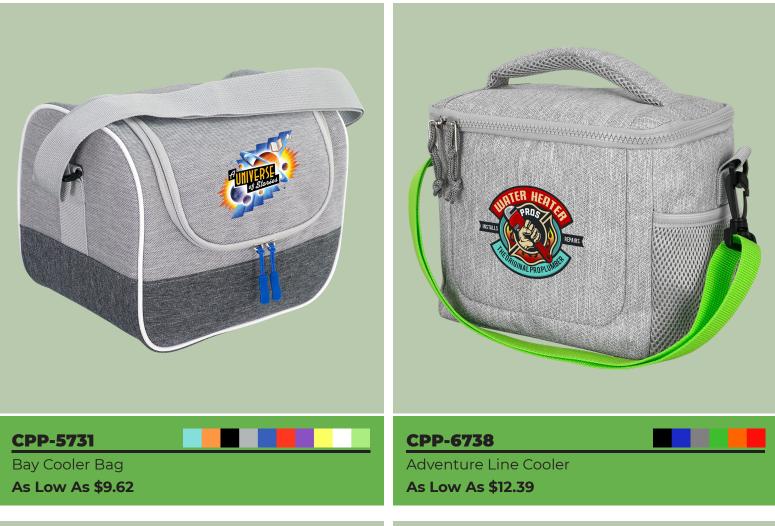

# INSULATED COOLER BAGS







#### CPP-4630 G Line Picnic Cooler As Low As \$14.58

#### CPP-6737

Speck Cooler Backpack
As Low As \$13.99





Ridge Picnic Cooler Bag As Low As \$15.27



CPP-6191 Bay Cooler Backpack As Low As \$15.78

| <image/>               | <image/>         |
|------------------------|------------------|
| CPP-4831               | CPP-3601         |
| X Line Backpack Cooler | Ridge Cooler Bag |
| As Low As \$16.77      | As Low As \$8.82 |



X Line Lunch Cooler
As Low As \$10.08



CPP-4983 X Line Backpack Cooler Combo As Low As \$21.84





Bay Picnic Chiller As Low As \$8.79



CPP-3518 Put-Lunch-On-Ice Bag

As Low As \$8.82





### CPP-6578 Quilted Cooler Backpack As Low As \$16.40



CPP-4344 Ridge Cooler Bag As Low As \$3.63

| <image/>             | <image/>                              |
|----------------------|---------------------------------------|
| CPP-5759             | CPP-6417                              |
| Bay Handy Cooler Bag | Portion Control Oval Cooler Lunch Set |
| As Low As \$9.51     | As Low As \$9.89                      |





#### CPP-4479 Grab N' Go Portable Cooler As Low As \$22.99

## CPP-6386

Victory Lunch Cooler As Low As \$12.68





Insulated Cooler Bag
As Low As \$3.52



**CPP-6708** Full Color Lunch Bag To Go **As Low As \$10.13**