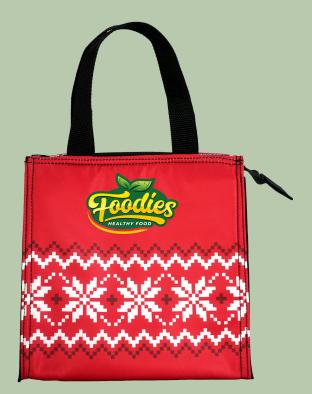

## CPP-6386

Victory Lunch Cooler As Low As \$12.68

Insulated Cooler Bag
As Low As \$3.52

**CPP-6708** Full Color Lunch Bag To Go **As Low As \$10.13**