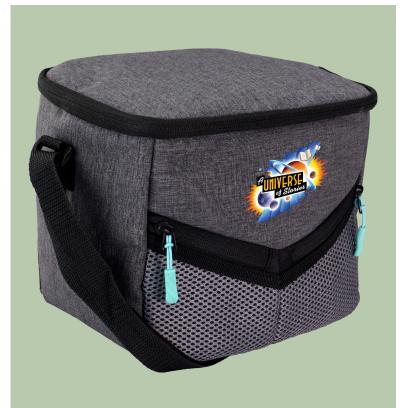

#### CPP-6737

Speck Cooler Backpack
As Low As \$13.99

Ridge Picnic Cooler Bag As Low As \$15.27

CPP-6191 Bay Cooler Backpack As Low As \$15.78

| <image/>               | <image/>         |
|------------------------|------------------|
| CPP-4831               | CPP-3601         |
| X Line Backpack Cooler | Ridge Cooler Bag |
| As Low As \$16.77      | As Low As \$8.82 |