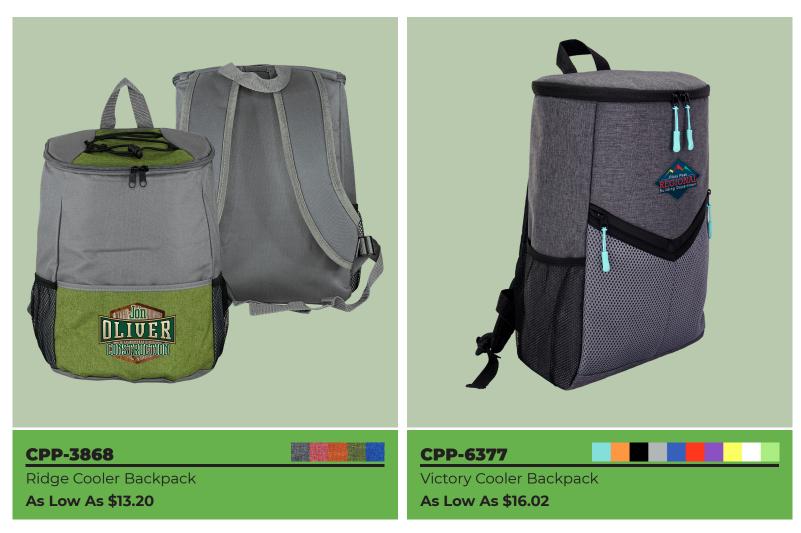

#### CPP-6737

Speck Cooler Backpack
As Low As \$13.99

Ridge Picnic Cooler Bag As Low As \$15.27

CPP-6191 Bay Cooler Backpack As Low As \$15.78

| <image/>               | <image/>         |
|------------------------|------------------|
| CPP-4831               | CPP-3601         |
| X Line Backpack Cooler | Ridge Cooler Bag |
| As Low As \$16.77      | As Low As \$8.82 |