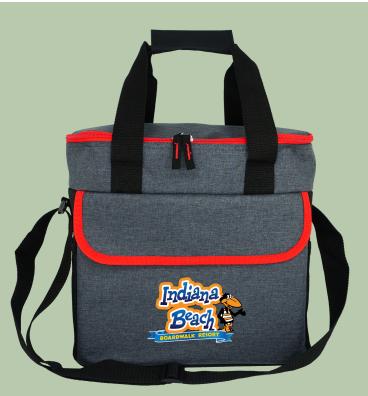

#### CPP-6737

Speck Cooler Backpack
As Low As \$13.99

Ridge Picnic Cooler Bag As Low As \$15.27

CPP-6191 Bay Cooler Backpack As Low As \$15.78

| <image/>               | <image/>         |
|------------------------|------------------|
| CPP-4831               | CPP-3601         |
| X Line Backpack Cooler | Ridge Cooler Bag |
| As Low As \$16.77      | As Low As \$8.82 |