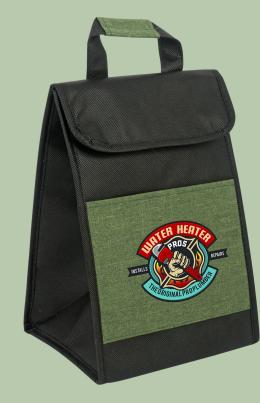

## CPP-6386

Victory Lunch Cooler As Low As \$12.68

Insulated Cooler Bag
As Low As \$3.52

**CPP-6708** Full Color Lunch Bag To Go **As Low As \$10.13**