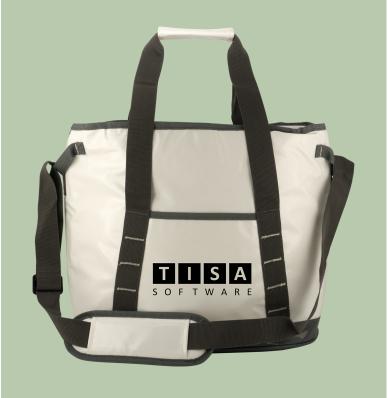

#### CPP-6737

Speck Cooler Backpack
As Low As \$13.99

Ridge Picnic Cooler Bag As Low As \$15.27

CPP-6191 Bay Cooler Backpack As Low As \$15.78

| <image/>               | <image/>         |
|------------------------|------------------|
| CPP-4831               | CPP-3601         |
| X Line Backpack Cooler | Ridge Cooler Bag |
| As Low As \$16.77      | As Low As \$8.82 |