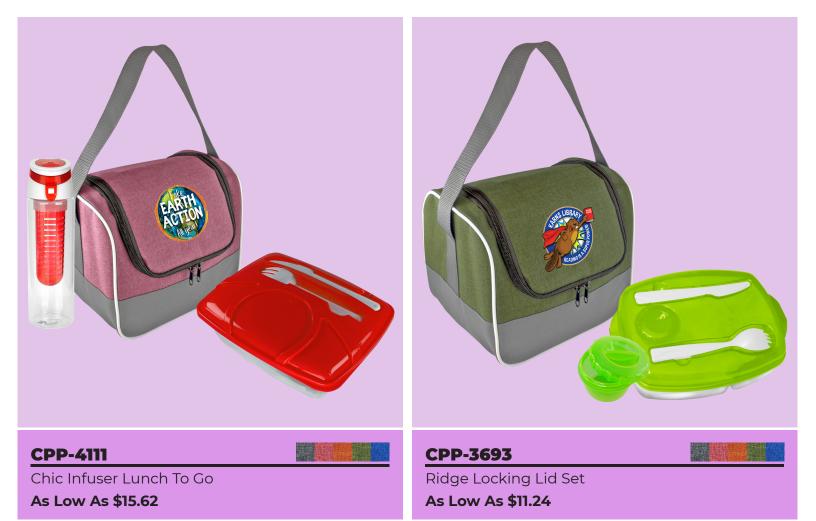

#### CPP-5741

Bay Handy Portion Control Lunch Kit As Low As \$11.93

### CPP-6102

Bay Handy Nested Seal Tight Bagged Lunch Kit As Low As \$16.30