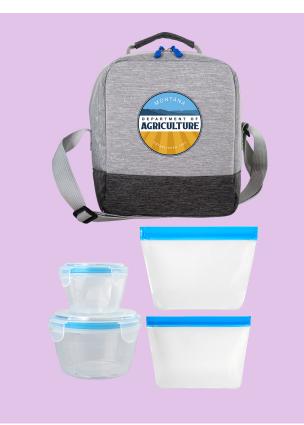

## CPP-6134 Imsulated Noodle & Sandwich Cooler Set

As Low As \$6.86

|                                                     | <image/>                                                  |
|-----------------------------------------------------|-----------------------------------------------------------|
| CPP-3550Soup And Salad ChillerAs Low As \$12.85     | CPP-6432<br>Lunch To Go Ridge Cooler<br>As Low As \$10.75 |
| <image/>                                            |                                                           |
| CPP-3554<br>Lunch Tray Chiller<br>As Low As \$11.24 | CPP-6442<br>Bay Picnic Lunch Set<br>As Low As \$26.07     |