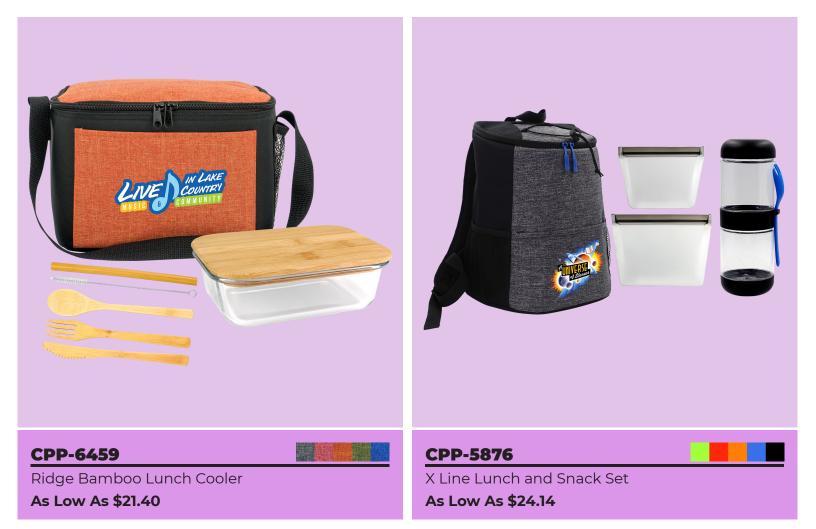

#### **CPP-6460**

Ridge Cooler Bamboo Set As Low As **\$19.79** 

CPP-6617 Quilted Bamboo Lunch And Drink Cooler Set As Low As \$33.76