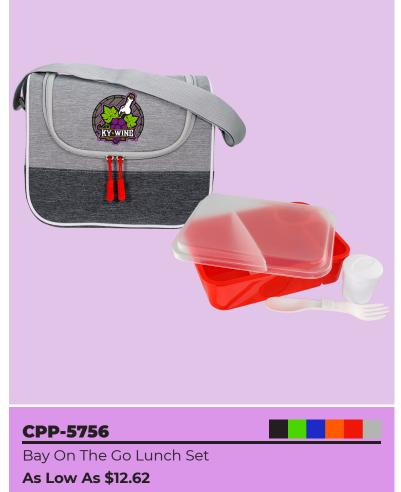

# **FOOD SETS**

FREE





#### CPP-5741

Bay Handy Portion Control Lunch Kit As Low As \$11.93



### CPP-6102

Bay Handy Nested Seal Tight Bagged Lunch Kit As Low As \$16.30





#### **CPP-6669**

V Line Cooler Backpack Ultimate Lunch & Drink Set As Low As \$24.66



## CPP-6134 Imsulated Noodle & Sandwich Cooler Set

As Low As \$6.86







|                                                     | <image/>                                                  |
|-----------------------------------------------------|-----------------------------------------------------------|
| CPP-3550Soup And Salad ChillerAs Low As \$12.85     | CPP-6432<br>Lunch To Go Ridge Cooler<br>As Low As \$10.75 |
| <image/>                                            |                                                           |
| CPP-3554<br>Lunch Tray Chiller<br>As Low As \$11.24 | CPP-6442<br>Bay Picnic Lunch Set<br>As Low As \$26.07     |

|                                      | <image/>          |
|--------------------------------------|-------------------|
| CPP-6508                             | CPP-6086          |
| Victory Locking Lid Lunch Cooler