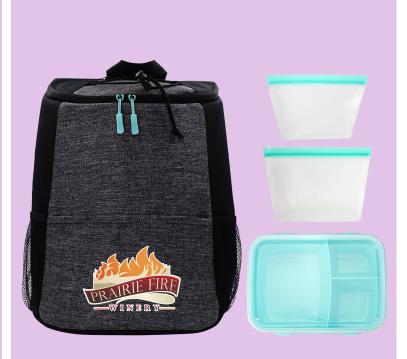

|
|-----------------------------------------------------|-----------------------------------------------------------|
| CPP-3550Soup And Salad ChillerAs Low As \$12.85     | CPP-6432<br>Lunch To Go Ridge Cooler<br>As Low As \$10.75 |
| <image/>                                            |                                                           |
| CPP-3554<br>Lunch Tray Chiller<br>As Low As \$11.24 | CPP-6442<br>Bay Picnic Lunch Set<br>As Low As \$26.07     |

|                                      | <image/>          |
|--------------------------------------|-------------------|
| CPP-6508                             | CPP-6086          |
| Victory Locking Lid Lunch Cooler Set | X Line Nested Set |
| As Low As \$15.38                    | As Low As \$13.66 |





CPP-6444 X Line Lunch and Snack Set As Low As \$23.44

Victory Portion Control Cooler Set As Low As \$15.38





#### **CPP-6460**

Ridge Cooler Bamboo Set As Low As **\$19.79** 



CPP-6617 Quilted Bamboo Lunch And Drink Cooler Set As Low As \$33.76