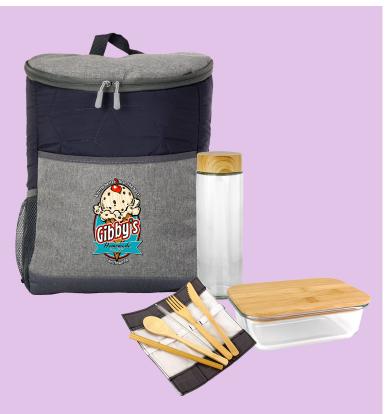

#### **CPP-6460**

Ridge Cooler Bamboo Set As Low As **\$19.79** 

CPP-6617 Quilted Bamboo Lunch And Drink Cooler Set As Low As \$33.76