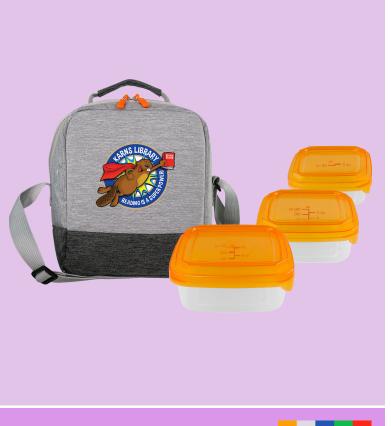

## CPP-6134 Imsulated Noodle & Sandwich Cooler Set

As Low As \$6.86

|                                                     | <image/>                                                  |
|-----------------------------------------------------|-----------------------------------------------------------|
| CPP-3550Soup And Salad ChillerAs Low As \$12.85     | CPP-6432<br>Lunch To Go Ridge Cooler<br>As Low As \$10.75 |
| <image/>                                            |                                                           |
| CPP-3554<br>Lunch Tray Chiller<br>As Low As \$11.24 | CPP-6442<br>Bay Picnic Lunch Set<br>As Low As \$26.07     |