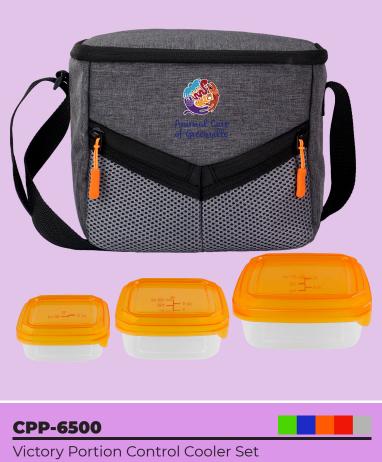

CPP-6444 X Line Lunch and Snack Set As Low As \$23.44

Victory Portion Control Cooler Set As Low As \$15.38