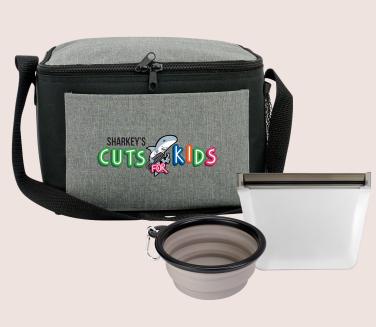

## **CPP-4805**

Dog Case Bag

As Low As \$3.22

**CPP-6604** 

Bay Handy Pet Set

As Low As \$18.92





### **CPP-6648**

Doggie Bag Pouch

As Low As \$3.26

**CPP-6557** 

Pet Bowl

As Low As \$2.04





## **CPP-3018**

Tug & Throw Dog Toy

As Low As \$2.18

### **CPP-2089**

Logo Dog Cookie

As Low As \$1.26





### **CPP-6696**

Full Color Doggie Bag Pouch

As Low As \$3.78

#### **CPP-6613**

Ridge travel Pet Set

As Low As \$11.56





## **CPP-6607**

Ridge Pet Bowl Set

As Low As \$14.83

# **CPP-2339**

Full Color Dog Cookie

As Low As \$2.18





#### **CPP-6588**

Travel Pet Set

As Low As \$23.53

### **CPP-5772**

Wrapped Up Paw Print Dog Cookie

As Low As \$2.41