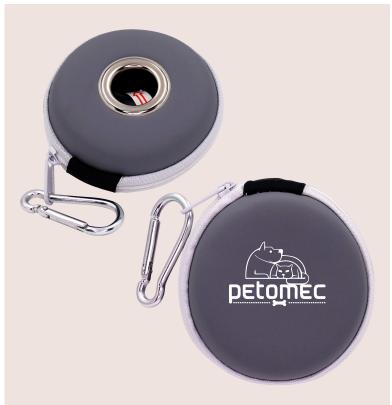

## **CPP-4805**

Dog Case Bag

As Low As \$3.22

**CPP-6604** 

Bay Handy Pet Set

As Low As \$18.92