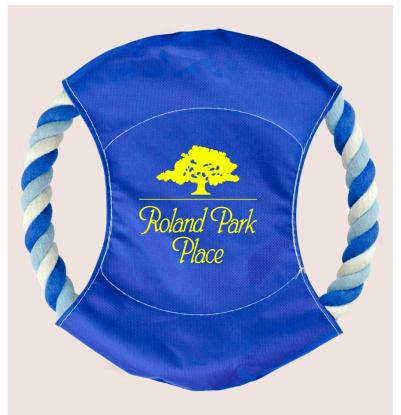

## **CPP-4805**

Dog Case Bag

As Low As \$3.22

**CPP-6604** 

Bay Handy Pet Set

As Low As \$18.92





### **CPP-6648**

Doggie Bag Pouch

As Low As \$3.26

**CPP-6557** 

Pet Bowl

As Low As \$2.04





## **CPP-3018**

Tug & Throw Dog Toy

As Low As \$2.18

### **CPP-2089**

Logo Dog Cookie

As Low As \$1.26





### **CPP-6696**

Full Color Doggie Bag Pouch

As Low As \$3.78

#### **CPP-6613**

Ridge travel Pet Set

As Low As \$11.56





## **CPP-6607**

Ridge Pet Bowl Set

As Low As \$14.83

# **CPP-2339**

Full Color Dog Cookie

As Low As \$2.18





#### **CPP-6588**

Travel Pet Set

As Low As \$23.53

### **CPP-5772**

Wrapped Up Paw Print Dog Cookie

As Low As \$2.41