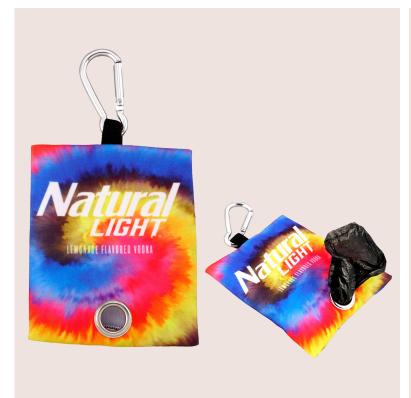

### **CPP-6648**

Doggie Bag Pouch

As Low As \$3.26

**CPP-6557** 

Pet Bowl

As Low As \$2.04

### **CPP-6696**

Full Color Doggie Bag Pouch

As Low As \$3.78