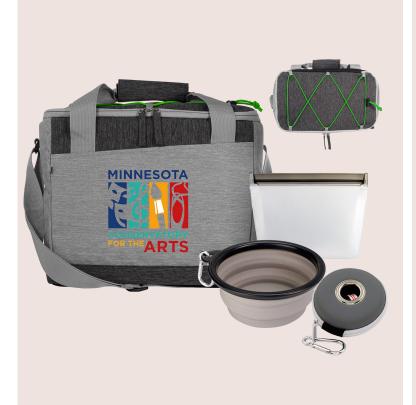

## **CPP-4805**

Dog Case Bag

As Low As \$3.22

**CPP-6604** 

Bay Handy Pet Set

As Low As \$18.92





### **CPP-6648**

Doggie Bag Pouch

As Low As \$3.26

**CPP-6557** 

Pet Bowl

As Low As \$2.04





## **CPP-3018**

Tug & Throw Dog Toy

As Low As \$2.18

### **CPP-2089**

Logo Dog Cookie

As Low As \$1.26





### **CPP-6696**

Full Color Doggie Bag Pouch

As Low As \$3.78

#### **CPP-6613**

Ridge travel Pet Set

As Low As \$11.56





## **CPP-6607**

Ridge Pet Bowl Set

As Low As \$14.83

# **CPP-2339**

Full Color Dog Cookie

As Low As \$2.18





#### **CPP-6588**

Travel Pet Set

As Low As \$23.53

### **CPP-5772**

Wrapped Up Paw Print Dog Cookie

As Low As \$2.41