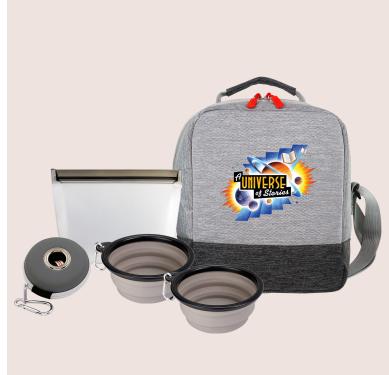

## **CPP-4805**

Dog Case Bag

As Low As \$3.22

**CPP-6604** 

Bay Handy Pet Set

As Low As \$18.92





### **CPP-6648**

Doggie Bag Pouch

As Low As \$3.26

**CPP-6557** 

Pet Bowl

As Low As \$2.04





## **CPP-3018**

Tug & Throw Dog Toy

As Low As \$2.18

### **CPP-2089**

Logo Dog Cookie

As Low As \$1.26





### **CPP-6696**

Full Color Doggie Bag Pouch

As Low As \$3.78

#### **CPP-6613**

Ridge travel Pet Set

As Low As \$11.56





## **CPP-6607**

Ridge Pet Bowl Set

As Low As \$14.83

# **CPP-2339**

Full Color Dog Cookie

As Low As \$2.18





#### **CPP-6588**

Travel Pet Set

As Low As \$23.53

### **CPP-5772**

Wrapped Up Paw Print Dog Cookie

As Low As \$2.41