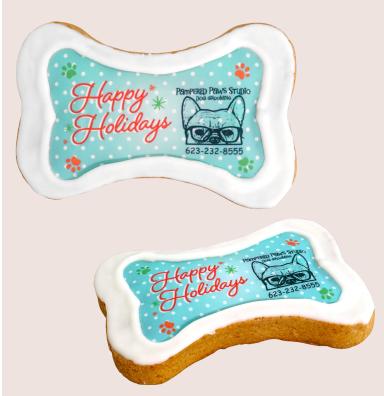

## **CPP-4805**

Dog Case Bag

As Low As \$3.22

**CPP-6604** 

Bay Handy Pet Set

As Low As \$18.92





### **CPP-6648**

Doggie Bag Pouch

As Low As \$3.26

**CPP-6557** 

Pet Bowl

As Low As \$2.04





## **CPP-3018**

Tug & Throw Dog Toy

As Low As \$2.18

### **CPP-2089**

Logo Dog Cookie

As Low As \$1.26





### **CPP-6696**

Full Color Doggie Bag Pouch

As Low As \$3.78

#### **CPP-6613**

Ridge travel Pet Set

As Low As \$11.56





## **CPP-6607**

Ridge Pet Bowl Set

As Low As \$14.83

# **CPP-2339**

Full Color Dog Cookie

As Low As \$2.18





#### **CPP-6588**

Travel Pet Set

As Low As \$23.53

### **CPP-5772**

Wrapped Up Paw Print Dog Cookie

As Low As \$2.41