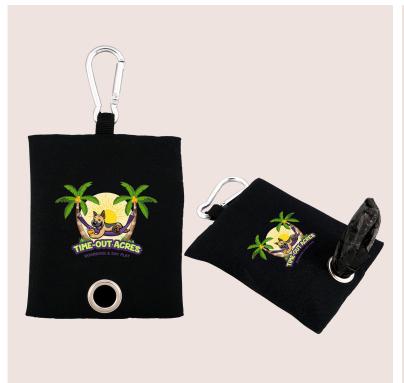

### **CPP-6648**

Doggie Bag Pouch

As Low As \$3.26

**CPP-6557** 

Pet Bowl

As Low As \$2.04