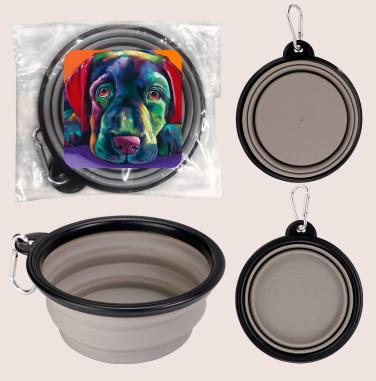

### **CPP-6648**

Doggie Bag Pouch

As Low As \$3.26

**CPP-6557** 

Pet Bowl

As Low As \$2.04

## **CPP-6607**

Ridge Pet Bowl Set

As Low As \$14.83