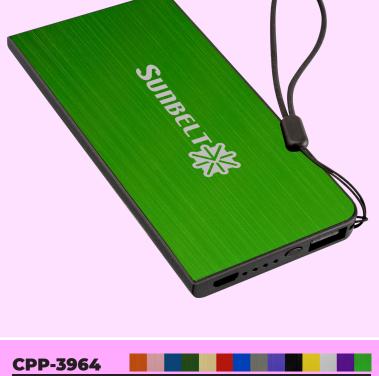

#### **CPP-3964-P**

UL Woodland Power Bank

As Low As \$13.59

CPP-3967

UL Plus Tablet Power Bank

As Low As \$23.04

**CPP-4493** 

UL Ridge Light Up Tablet Power Bank **As Low As \$18.20** 