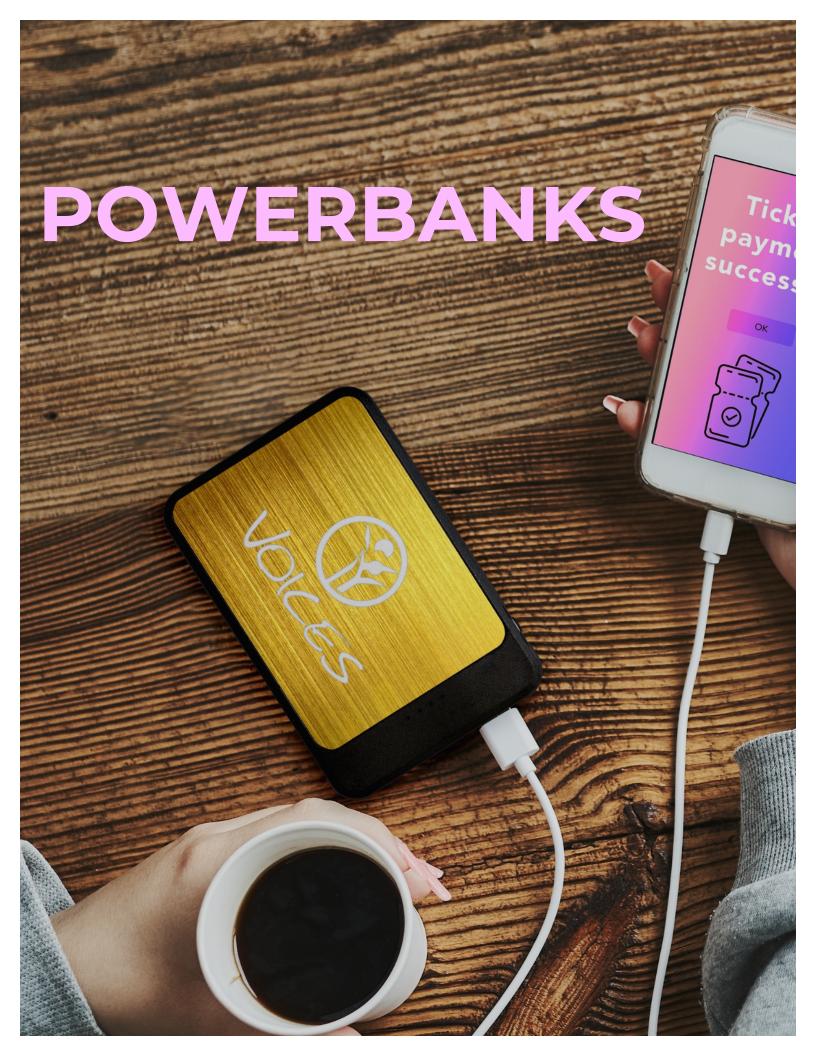

1800 mAh UL Providence Power Bank

As Low As \$6.99

CPP-4513

3600 mAh UL Voyager Power Bank

As Low As \$13.99

**CPP-4508** 

1800 mAh UL Adventure Power Bank

As Low As \$7.39