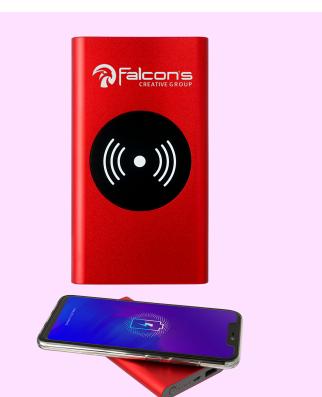

## CPP-5411-P

UL Colorful High Density Swift Wireless Power Bank **As Low As \$26.72** 