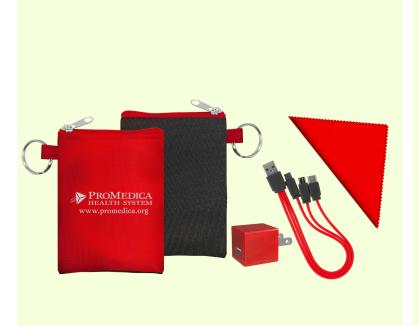

| CPP-4029            |  |
|---------------------|--|
| Carry All To Go Kit |  |
| As Low As \$8.06    |  |