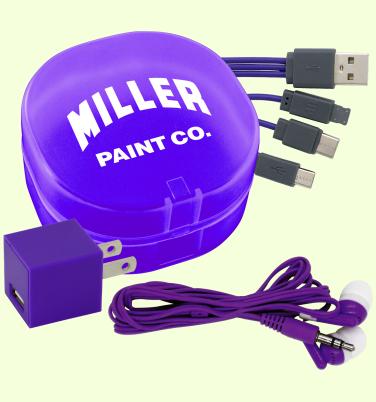

## CPP-4036

Textured Charging Cable Ear Bud Kit **As Low As \$8.35**  CPP-3644 Carry All Techie Set As Low As \$4.48