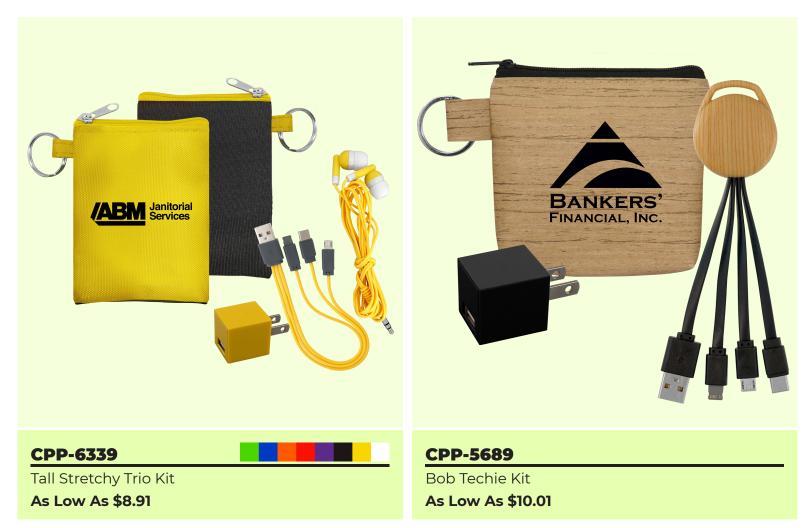

## CPP-6353

Tall Stretchy Techie Kit **As Low As \$7.90** 

| CPP-6667                  |  |  |
|---------------------------|--|--|
| Carry All C to C Tech Kit |  |  |
| As Low As \$4.19          |  |  |