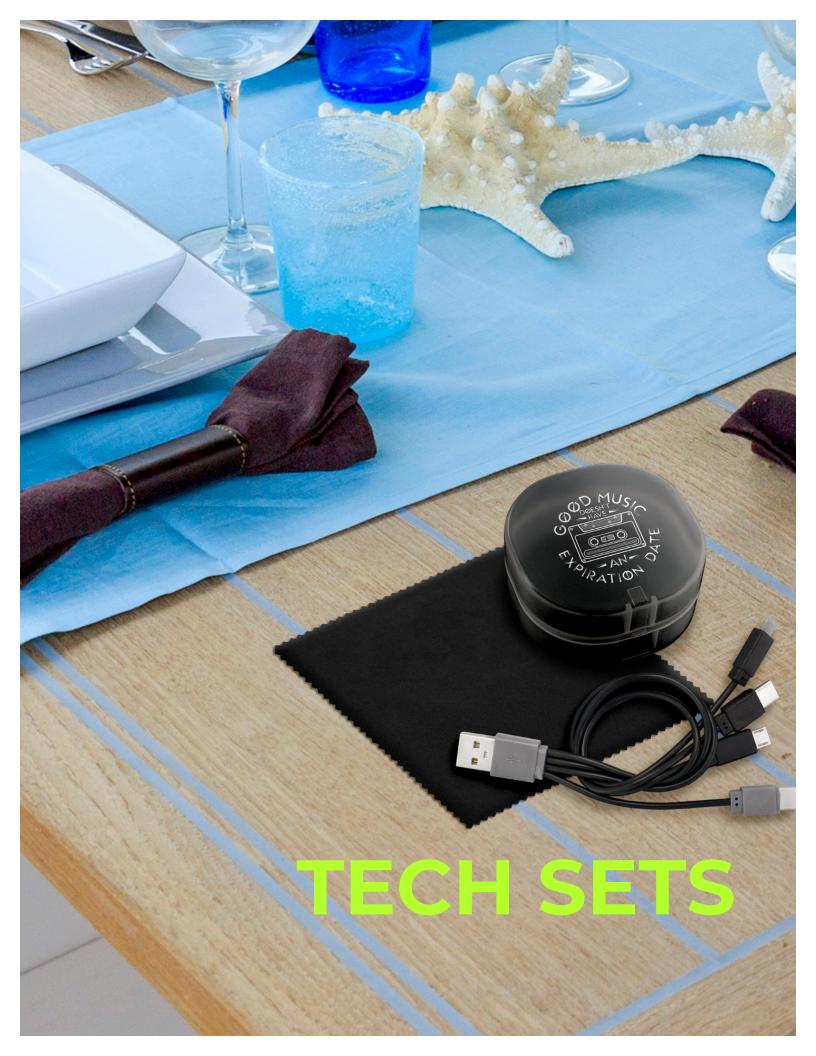

| <image/>         | C<br>C<br>C<br>C<br>C<br>C<br>C<br>C<br>C<br>C<br>C<br>C<br>C<br>C |
|------------------|--------------------------------------------------------------------|
| CPP-4022         | CPP-6645                                                           |
| Sporty Wall Kit  | Tall Stretchy C to C Tech Kit                                      |
| As Low As \$7.02 | As Low As \$8.08                                                   |





CPP-6646 Ultimate Techie Box Set As Low As \$8.89

## CPP-6353

Tall Stretchy Techie Kit **As Low As \$7.90** 





| CPP-6667                  |  |  |
|---------------------------|--|--|
| Carry All C to C Tech Kit |  |  |
| As Low As \$4.19          |  |  |

| CPP-4029            |  |
|---------------------|--|
| Carry All To Go Kit |  |
|