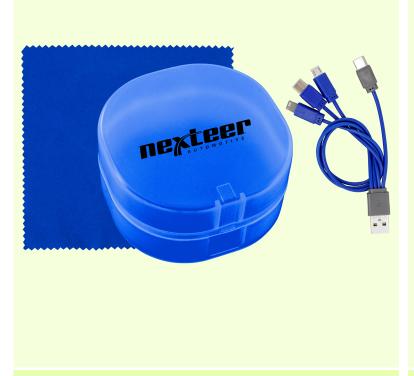

## CPP-6353

Tall Stretchy Techie Kit **As Low As \$7.90** 

| CPP-6667                  |  |  |
|---------------------------|--|--|
| Carry All C to C Tech Kit |  |  |
| As Low As \$4.19          |  |  |