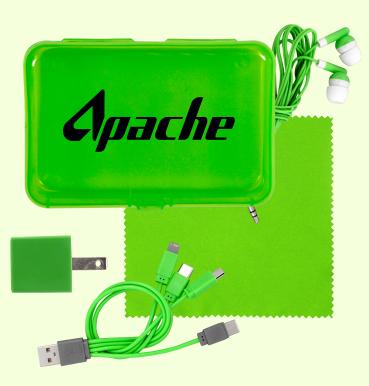

## CPP-4036

Textured Charging Cable Ear Bud Kit **As Low As \$8.35**  CPP-3644 Carry All Techie Set As Low As \$4.48