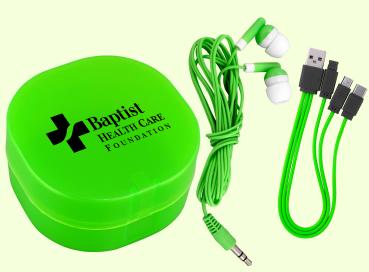

<br>C<br>C<br>C<br>C<br>C<br>C<br>C<br>C<br>C<br>C<br>C<br>C |
|------------------|--------------------------------------------------------------------|
| CPP-4022         | CPP-6645                                                           |
| Sporty Wall Kit  | Tall Stretchy C to C Tech Kit                                      |
| As Low As \$7.02 | As Low As \$8.08                                                   |





CPP-6646 Ultimate Techie Box Set As Low As \$8.89

## CPP-6353

Tall Stretchy Techie Kit **As Low As \$7.90** 





| CPP-6667                  |  |  |
|---------------------------|--|--|
| Carry All C to C Tech Kit |  |  |
| As Low As \$4.19          |  |  |

| CPP-4029            |  |
|---------------------|--|
| Carry All To Go Kit |  |
| As Low As \$8.06    |  |





## CPP-4036

Textured Charging Cable Ear Bud Kit **As Low As \$8.35**  CPP-3644 Carry All Techie Set As Low As \$4.48







## CPP-6529

Ridge Harmony Charging Set As Low As \$10.96

## **CPP-6590**

Mini Tech Set As Low As \$6.77