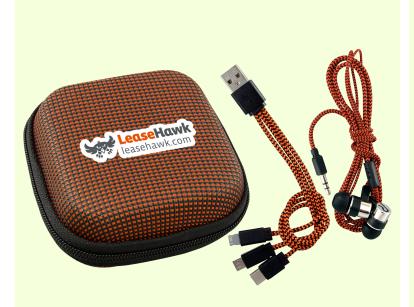

>C<br>C<br>C<br>C<br>C<br>C<br>C<br>C<br>C<br>C<br>C<br>C<br>C |
|------------------|--------------------------------------------------------------------|
| CPP-4022         | CPP-6645                                                           |
| Sporty Wall Kit  | Tall Stretchy C to C Tech Kit                                      |
| As Low As \$7.02 | As Low As \$8.08                                                   |





CPP-6646 Ultimate Techie Box Set As Low As \$8.89

## CPP-6353

Tall Stretchy Techie Kit **As Low As \$7.90** 





| CPP-6667                  |  |  |
|---------------------------|--|--|
| Carry All C to C Tech Kit |  |  |
| As Low As \$4.19          |  |  |

| CPP-4029            |  |
|---------------------|--|
| Carry All To Go Kit |  |
| As Low As \$8.06    |  |





## CPP-4036

Textured Charging Cable Ear Bud Kit **As Low As \$8.35**  CPP-3644 Carry All Techie Set As Low As \$4.48







## CPP-6529

Ridge Harmony Charging Set As Low As \$10.96

## **CPP-6590**

Mini Tech Set As Low As \$6.77